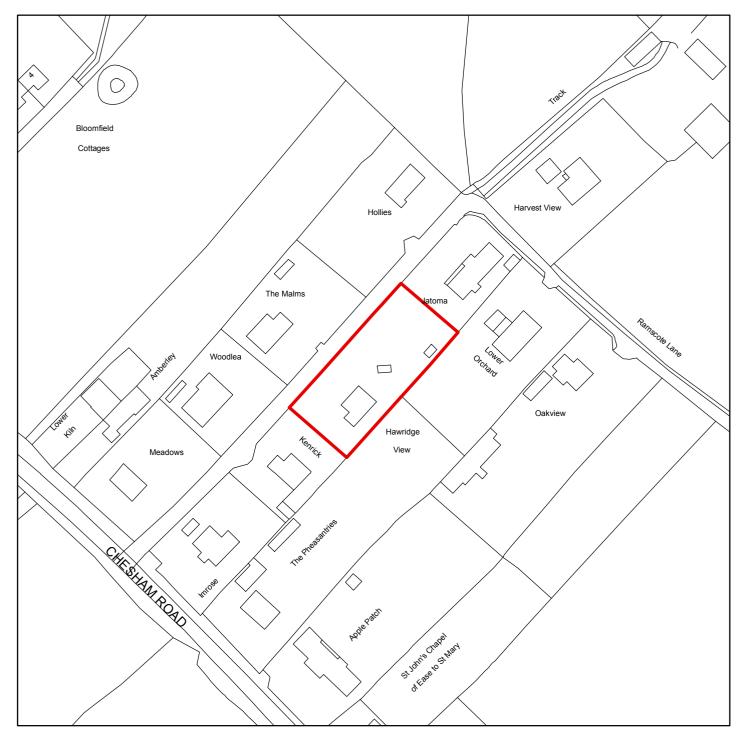

#### PL/19/1489/FA

## Hawridge View, Ramscote Lane, Bellingdon, Chesham Buckinghamshire HP5 2XP

**Scale:** 1:1,250

This map is reproduced from the Ordnance Survey map with the permission of the Controller of Her Majesty's Stationery Officer  $\ \ \ \ \ \$ 

Crown Copyright.

| Organisation | Chiltern District Council |
|--------------|---------------------------|
| Department   | Planning & Environment    |
| Comments     |                           |
| Date         |                           |
| SLA Number   | 100033578.2016            |