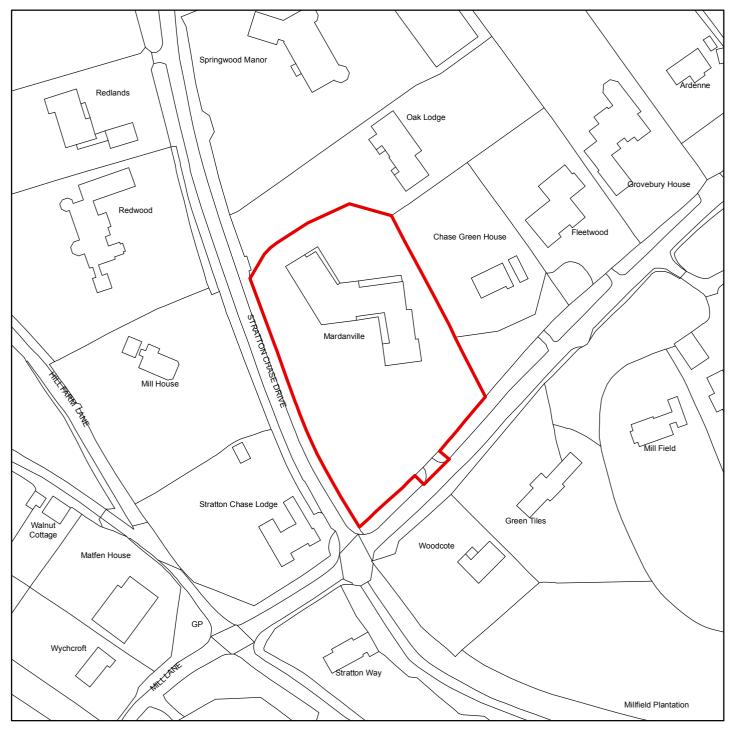

#### PL/19/0899/FA

### Mardan Ville, Mill Lane, Chalfont St Giles, Buckinghamshire HP8 4NR

**Scale:** 1:1,250

This map is reproduced from the Ordnance Survey map with the permission of the Controller of Her Majesty's Stationery Officer  $\ \ \ \ \ \$ 

Crown Copyright.

| Organisation | Chiltern District Council |
|--------------|---------------------------|
| Department   | Planning & Environment    |
| Comments     |                           |
| Date         |                           |
| SLA Number   | 100033578.2016            |