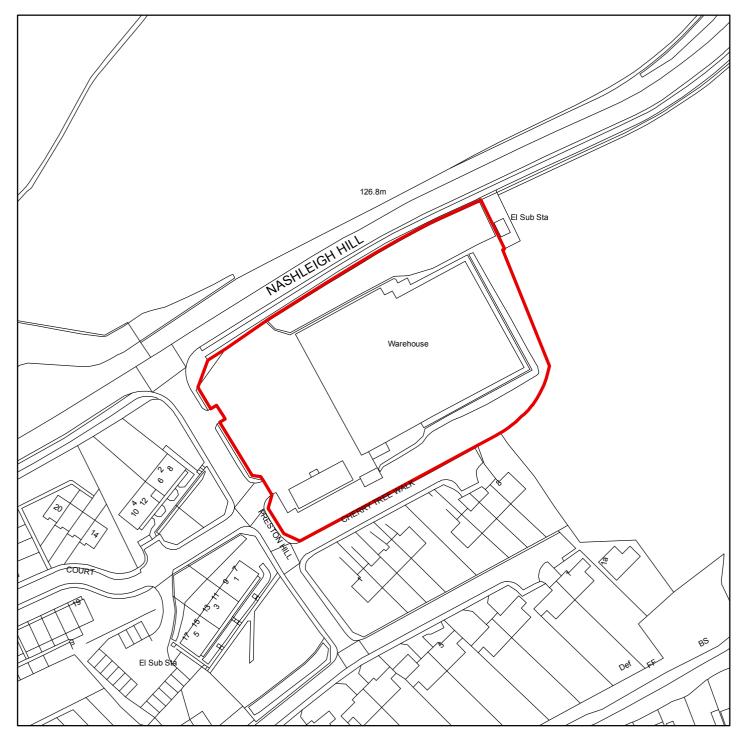

#### PL/18/2066/FA

# Global Infusion Court, Preston Hill, Chesham Buckinghamshire HP5 3HE

**Scale:** 1:1,250

This map is reproduced from the Ordnance Survey map with the permission of the Controller of Her Majesty's Stationery Officer  $\ \ \ \ \ \$ 

Crown Copyright.

| Organisation | Chiltern District Council |
|--------------|---------------------------|
| Department   | Planning & Environment    |
| Comments     |                           |
| Date         |                           |
| SLA Number   | 100033578.2016            |