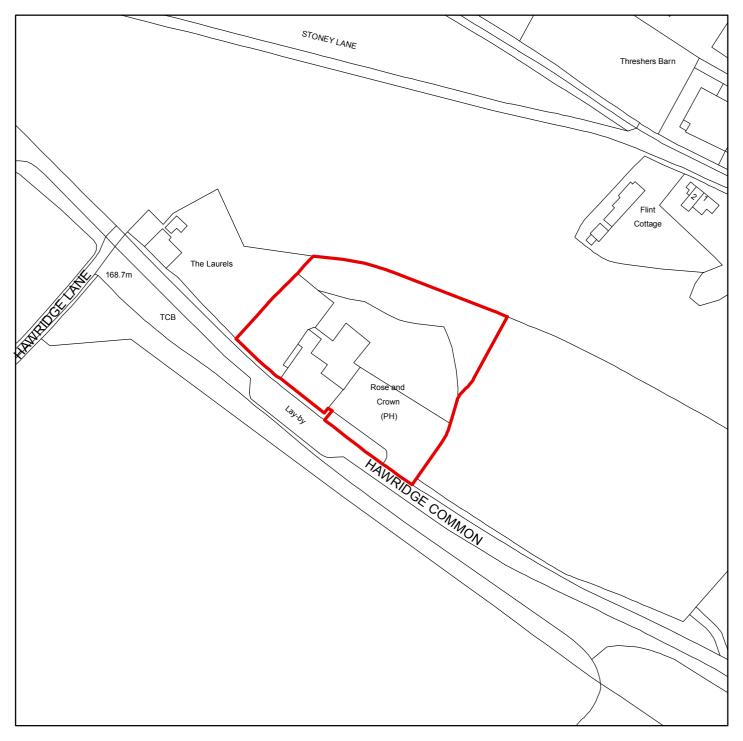

#### PL/18/4413/FA

# The Rose and Crown Public House, Hawridge Common, Hawridge Buckinghamshire HP5 2ZD

**Scale:** 1:1,250

This map is reproduced from the Ordnance Survey map with the permission of the Controller of Her Majesty's Stationery Officer  $\ \$ 

Crown Copyright.

| Organisation | Chiltern District Council |
|--------------|---------------------------|
| Department   | Planning & Environment    |
| Comments     |                           |
| Date         |                           |
| SLA Number   | 100033578.2016            |